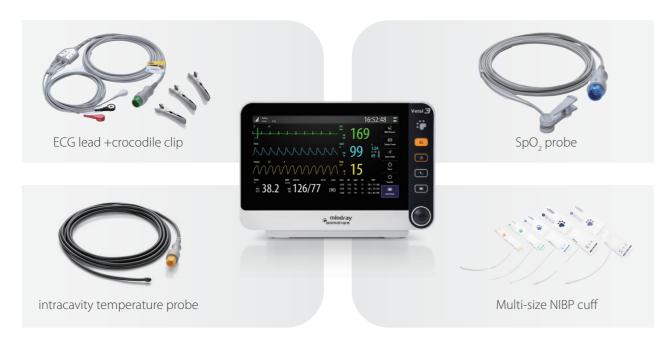

## **Vetal** Product Configuration

The configuration may differ from regions, please contact local distributor for details.

| ltem                    | Configuration                                                   |
|-------------------------|-----------------------------------------------------------------|
| Physical Specifications | 345 x160 x 255MM, ≤4KG                                          |
| Display Specifications  | 10.1 inches, 1024*600 pixels                                    |
| ECG                     | 3-lead ECG (5-lead optional), AHA/IEC ECG cable, Alligator clip |
| SpO <sub>2</sub>        | standard, SpO <sub>2</sub> sensor (with two clips)              |
| NIBP                    | standard, One set (5 sizes) of cuffs                            |
| HR/PR                   | standard                                                        |
| RR                      | standard                                                        |
| Temp                    | standard, Intracavity probe                                     |