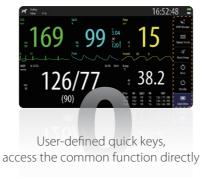

**Startup Guide function** for a brief introduction of hard keys and screen interface, helping master

**Automatically** match the alarm range after patient type selection and inputting body weight.

Turning complexity into simplicity, you can access all functions in two steps with **friendly** workflow design.