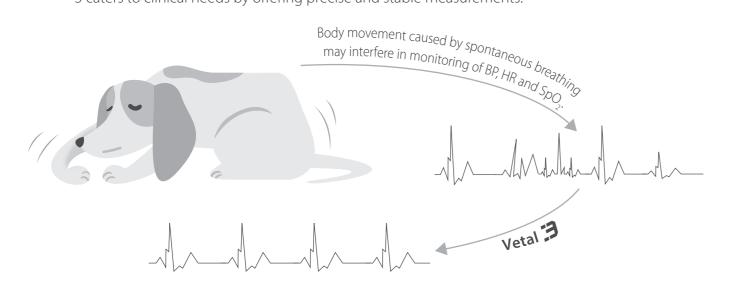

• With optimized parameter algorithms and dedicated accessories for veterinary daily practice, Vetal 3 caters to clinical needs by offering precise and stable measurements.

• Eco friendly fanless design to prevent hair entanglement, improves product reliability and service life.