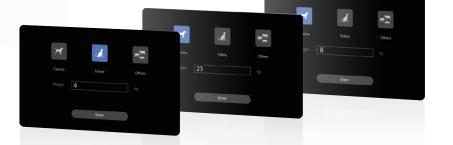

**Startup Guide function** for a brief introduction of hard keys and screen interface, helping master

**Automatically** match the alarm range after patient type selection and inputting body weight.

Turning complexity into simplicity, you can access all functions in two steps with **friendly** workflow design.