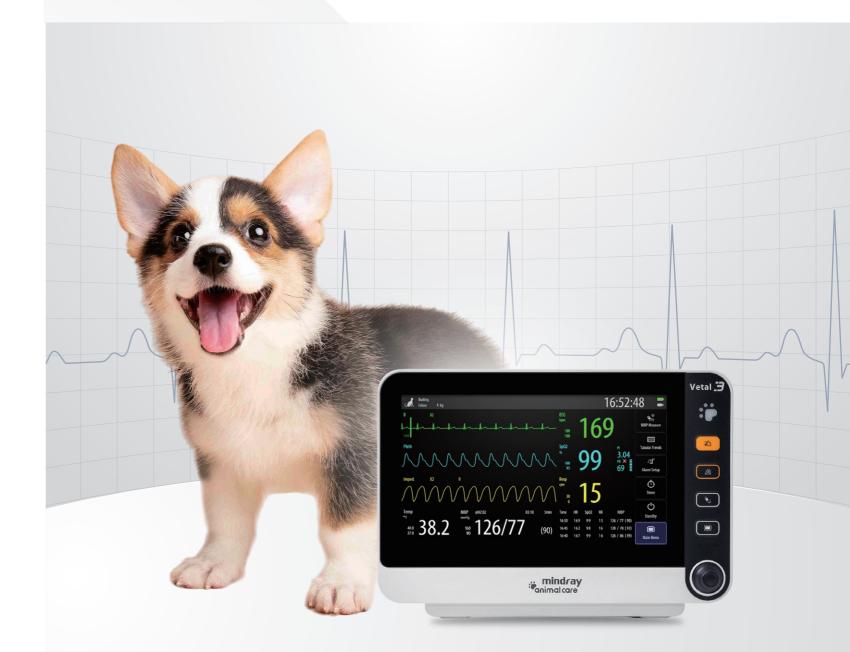

## Vetal 3

Portable Veterinary Monitor

Accurate · Intuitive · Stylish

## **Pet Guardian**

With your budget in mind, **Vetal 3** veterinary monitor is designed to be essentially configured and intuitive to use. The basic parameter ECG, SpO<sub>2</sub>, NIBP, TEMP and RESP are integrated which can meet most of clinical requirements and provide efficient and quality care.