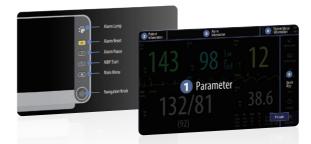

## Vetal 3

Portable Veterinary Monitor

Accurate · Intuitive · Stylish

## Stylish in design Delivering a more comfortable user experience

- 10.1 inch high resolution LED screen, presenting high-quality display
- Unique love-paw alarm indicator for a vivid experience

• Anti-glare screen makes it easily to read. Vet could provide treatment or adjust drugs as soon as possible to increase security.