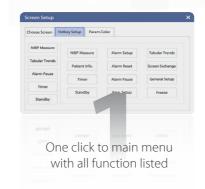

**Startup Guide function** for a brief introduction of hard keys and screen interface, helping master

**Automatically** match the alarm range after patient type selection and inputting body weight.

Turning complexity into simplicity, you can access all functions in two steps with **friendly** workflow design.