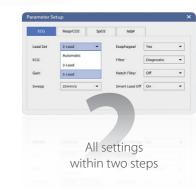

**Startup Guide function** for a brief introduction of hard keys and screen interface, helping master

**Automatically** match the alarm range after patient type selection and inputting body weight.

Turning complexity into simplicity, you can access all functions in two steps with **friendly** workflow design.