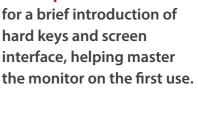

**Startup Guide function** for a brief introduction of hard keys and screen interface, helping master

**Automatically** match the alarm range after patient type selection and inputting body weight.

Turning complexity into simplicity, you can access all functions in two steps with **friendly** workflow design.