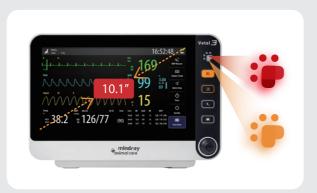

## Stylish in design Delivering a more comfortable user experience

- 10.1 inch high resolution LED screen, presenting high-quality display
- Unique love-paw alarm indicator for a vivid experience

• Anti-glare screen makes it easily to read. Vet could provide treatment or adjust drugs as soon as possible to increase security.